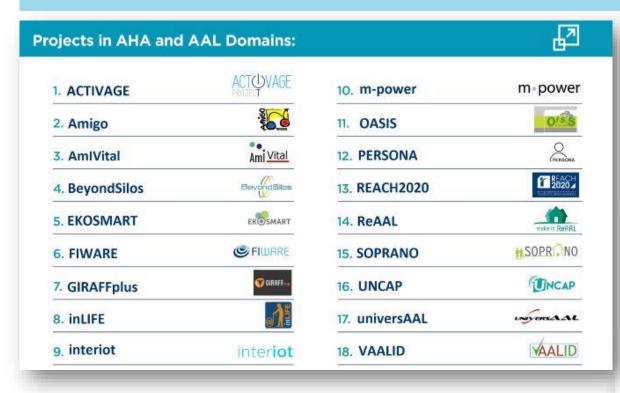

#### **Ecosystem mapping**

Identification of the most representative platforms in AAL/AHA domain, first group of 48 of the projects and selection of 18 platforms to be part of the ecosystem map

#### **Final list**

## Main platforms under consideration and subject of analysis in PlatformUptake.eu

- AIOTES (ACTIVAGE)
- FiWare
- universAAL
- UNCAP
- onesait
- EkoSmart
- sensiNact
- Reach2020