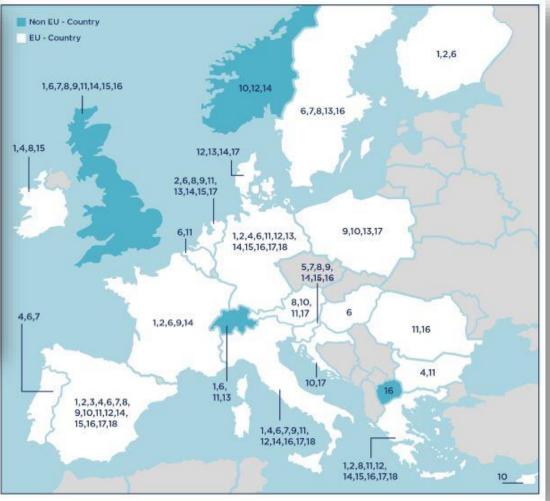

platform uptake by their user communities as well as their continuous improvement and expansion, by elaborating and showcasing best-practice models and evaluation guidelines.

for increasing their uptake of existing platforms, and promote best practice models and identified benefits to foster future developments.

PlatformUptake.eu

## **Ecosystem mapping**



# Collection of existing open source platforms in the Active and Healthy Ageing domain, their end-users and related stakeholders

Glossary definition to meet the need of introducing and describing unambiguously the terminology used





#### **Ecosystem mapping**



Identification of the most representative platforms in AAL/AHA domain, first group of 48 of the projects and selection of 18 platforms to be part of the ecosystem map





#### **Final list**



## Main platforms under consideration and subject of analysis in PlatformUptake.eu

- AIOTES (ACTIVAGE)
- FiWare
- universAAL
- UNCAP
- onesait
- EkoSmart
- sensiNact
- Reach2020



















## Measuring successful uptake and evolution





## Measuring successful uptake and evolution





Usability, User experience, Trust, Security and Privacy of the platform Compliance with standards, Easy integration of services on the platform, Robustness, Scalability, Modularity Costs
to keep the platform active,
Scalability, Compatibility
with standards, Quality of the
platform's support
services

Costs
per year and user, Impact on
health care costs, Initial
investment, Affordability of
treatment

**Primary End-Users** 

Secondary end-user

AAL/AHA solution Authorities