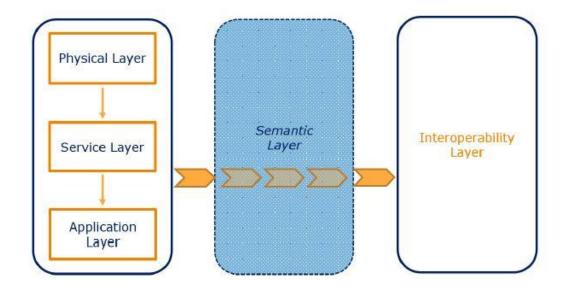

lity and socioeconomic benefits.

stakeholders to initiate a knowledge exchange cycle for collecting insights on best practices and challenges of platforms' uptake, evolution and costs etc.

LEVERAGE the platform uptake by their user communities as well as their continuous improvement and expansion, by elaborating and showcasing best-practice models and evaluation guidelines.

for increasing their uptake of existing platforms, and promote best practice models and identified benefits to foster future developments.

PlatformUptake.eu

## **Ecosystem mapping**



# Collection of existing open source platforms in the Active and Healthy Ageing domain, their end-users and related stakeholders

Glossary definition to meet the need of introducing and describing unambiguously the terminology used





#### **Ecosystem mapping**



Identification of the most representative platforms in AAL/AHA domain, first group of 48 of the projects and selection of 18 platforms to be part of the ecosystem map





#### **Final list**



## Main platforms under consideration and subject of analysis in PlatformUptake.eu

- AIOTES (ACTIVAGE)
- FiWare
- universAAL
- UNCAP
- onesait
- EkoSmart
- sensiNact
- Reach2020



















## Measuring successful uptake and evolution





## Measuring successful uptake and evolution





Usability, User experience, Trust, Security and Privacy of the platform Compliance with standards, Easy integration of services on the platform, Robustness, Scalability, Modularity Costs
to keep the platform active,
Scalability, Compatibility
with standards, Quality of the