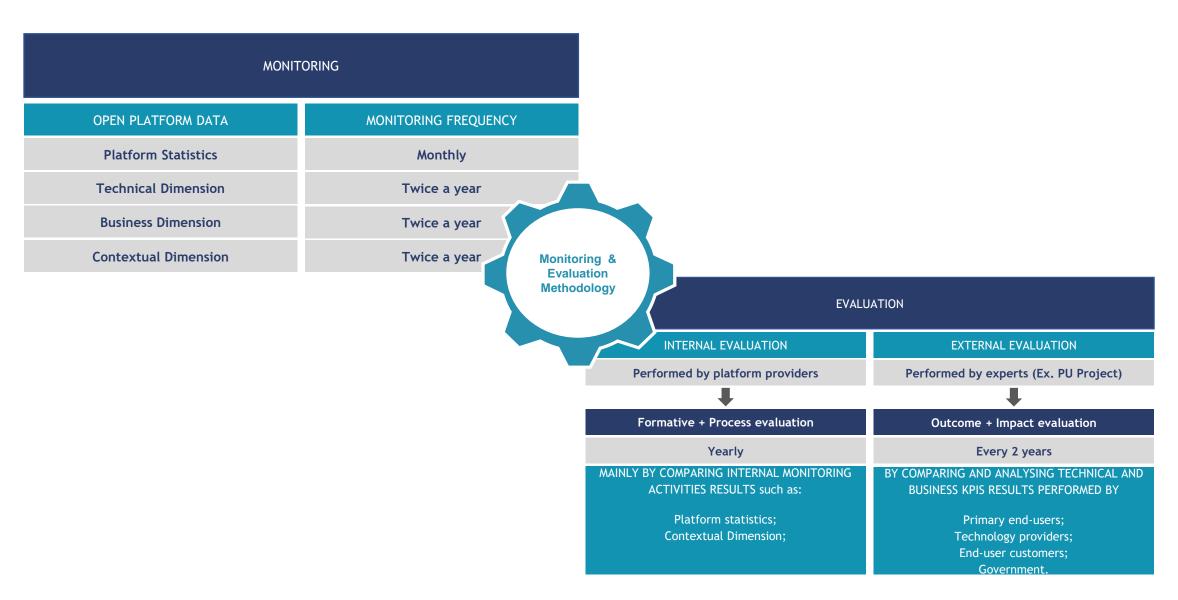

is in PlatformUptake.eu

- AIOTES (ACTIVAGE)
- FiWare
- universAAL
- UNCAP
- onesait
- EkoSmart
- sensiNact
- Reach2020



















## Measuring successful uptake and evolution





## Measuring successful uptake and evolution





Usability, User experience, Trust, Security and Privacy of the platform Compliance with standards, Easy integration of services on the platform, Robustness, Scalability, Modularity Costs
to keep the platform active,
Scalability, Compatibility
with standards, Quality of the
platform's support
services

Costs
per year and user, Impact on
health care costs, Initial
investment, Affordability of
treatment

**Primary End-Users** 

Secondary end-user

AAL/AHA solution Authorities & Facilitators developer/provider

## **Monitoring and Evaluation Methodology**





PlatformUptake.eu 10

## **Monitoring and Self-evaluation Tools**







## Thank you for your attention!

Contact us, get involved, stay updated:



office@platformuptake.eu



www.platformuptake.eu

▶ Meine Vider

Musik
 Sport
 Gaming
 Filme



@PlatformUptake