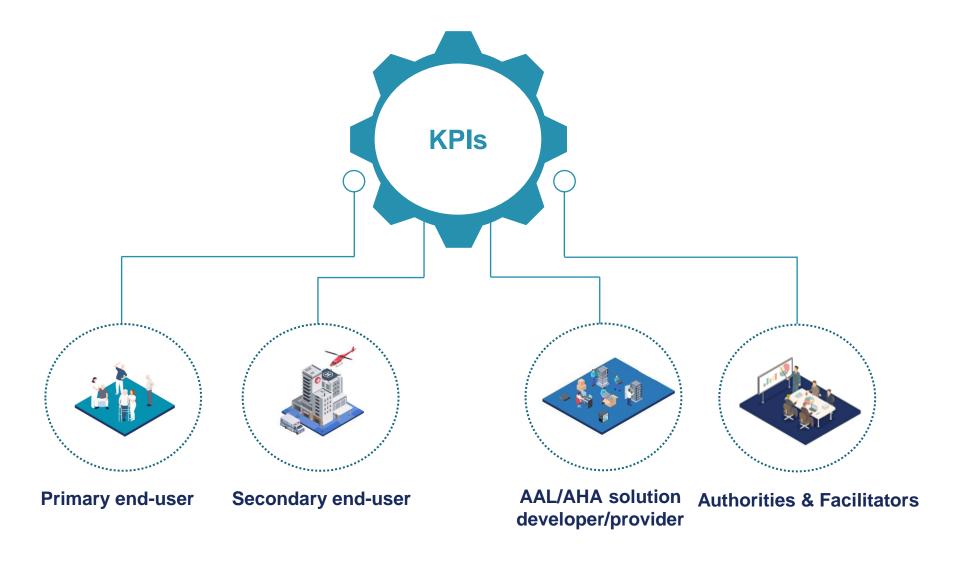

## Measuring successful uptake and evolution

## Measuring successful uptake and evolution

Usability, User experience, Trust, Security and Privacy of the platform Compliance with standards, Easy integration of services on the platform, Robustness, Scalability, Modularity Costs
to keep the platform active,
Scalability, Compatibility
with standards, Quality of the
platform's support
services

Costs
per year and user, Impact on
health care costs, Initial
investment, Affordability of
treatment

**Primary End-Users** 

Secondary end-user

AAL/AHA solution Authorities & Facilitators developer/provider